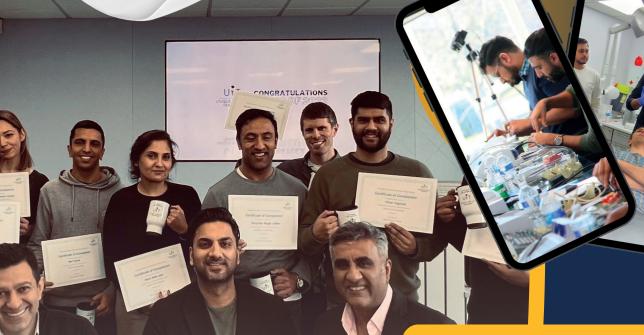

#### Why Choose Us?

Receive ongoing guidance from experienced, successful implant surgeons even after completing the program.

Master basic and advanced implant dentistry through hands-on learning, including live surgery and restorative training from day one.

Gain Level 7 (Masters level) qualification and benefit from potential conversion to a Masters degree through university affiliations (pending).

Join a supportive community and read testimonials from satisfied graduates.